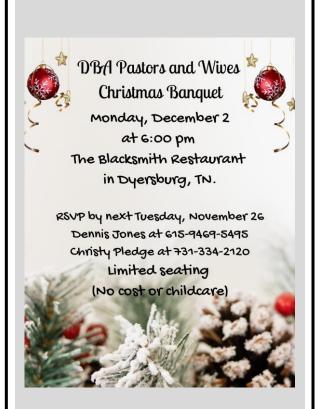

#### Pastors and Wives Christmas Banquet Monday, December 2

In less than 2 weeks we will celebrate the birth of our Savior at our Annual Pastors and Wives Christmas Banquet. It will be at The Blacksmith Restaurant across from Dyersburg High School AND on a new date, December 2. We will begin at 6 pm and enjoy a buffet style meal. We are planning for 50 to attend so let me encourage you to let us know ASAP if you are coming by Tuesday, November 26. You can contact Christy at the office (731-285-2727) or me on my cell (615-946-5495).